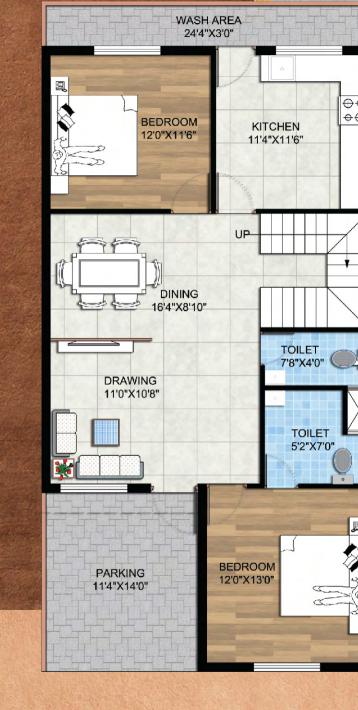

### GROUND FLOOR PLAN

PLOT AREA: 25'X50' - 1250 SQFT SELABLE AREA: 1000 SQFT.

### GROUND FLOOR PLAN

PLOT AREA: 25'X50' - 1250 SQFT SELABLE AREA: 1102 SQFT.