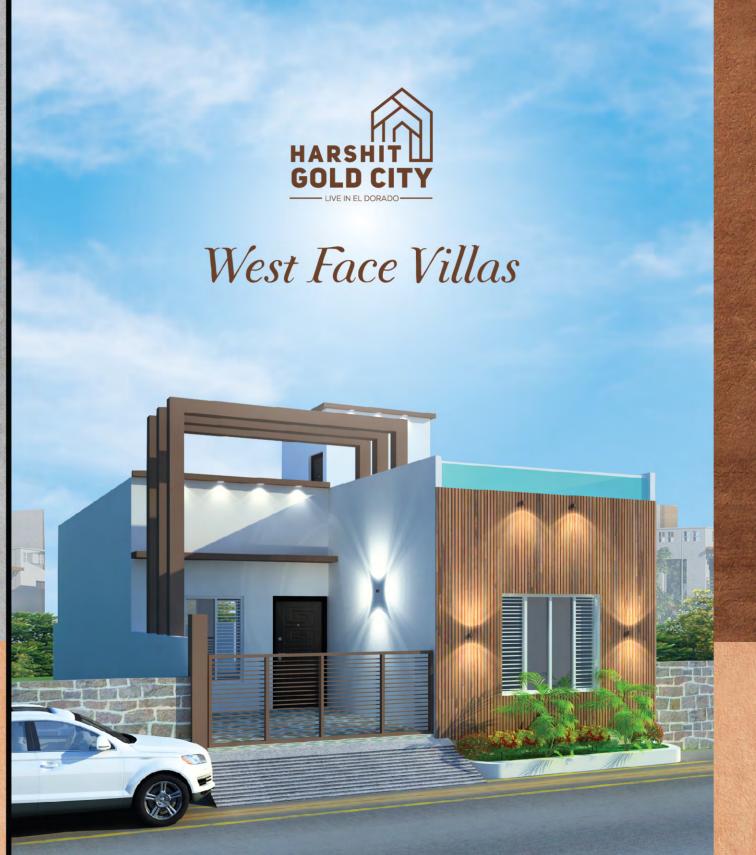

### GROUND FLOOR PLAN

PLOT AREA: 25'X50' - 1250 SQFT SELABLE AREA: 1000 SQFT.

### GROUND FLOOR PLAN

PLOT AREA: 25'X50' - 1250 SQFT SELABLE AREA: 1102 SQFT.