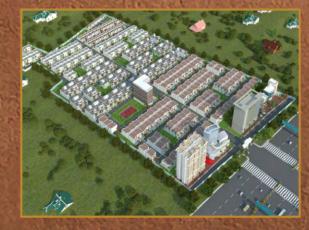

### GROUND FLOOR PLAN

PLOT AREA: 25'X50' - 1250 SQFT SELABLE AREA: 1000 SQFT.

### GROUND FLOOR PLAN

PLOT AREA: 25'X50' - 1250 SQFT SELABLE AREA: 1102 SQFT.