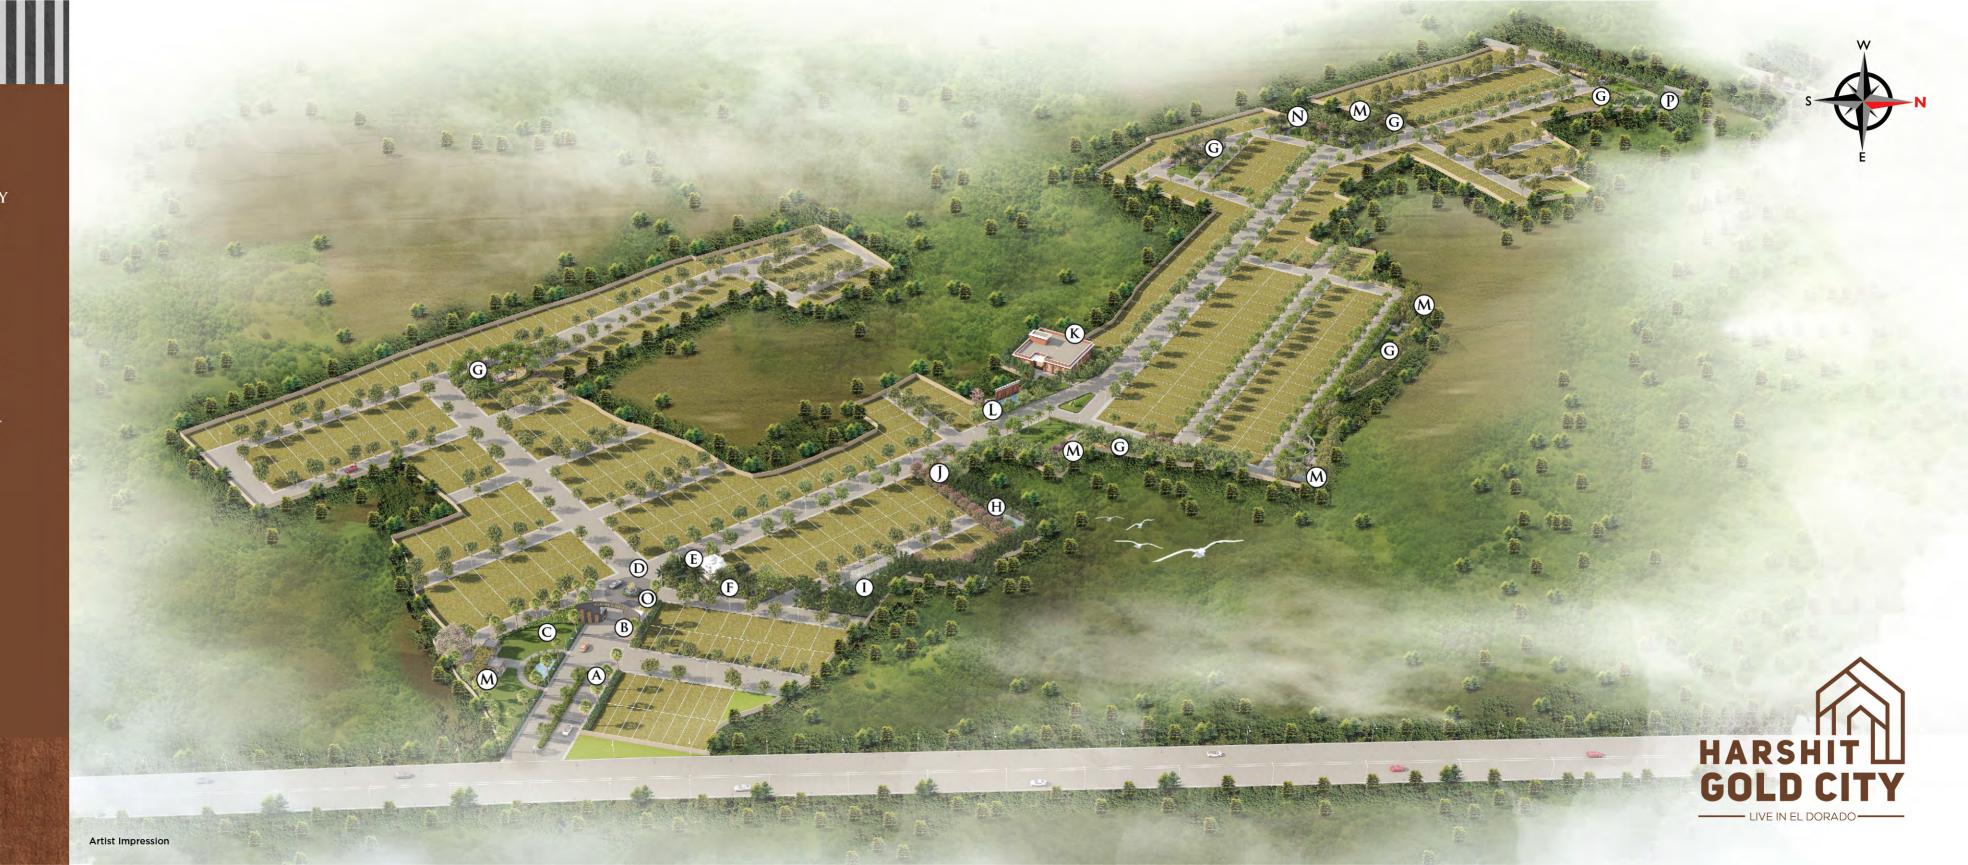

### KEY FEATURES

- A. STATE OF THE ART DRIVEWAY
- **B.** Modern Gate
- C. GARDEN WITH PERGOLA & WATER BODY
- **D.** GOLDEN WORLD SQUARE
- E. TEMPLE
- F. TEMPLE GARDEN & SIT OUT
- G. KIDS PLAY AREA
- H. MULTIPURPOSE PLAY COURT
- I. NET CRICKET
- J. OUTER GYM
- K. CLUB HOUSE
- L. SWIMMING POOL
- M. GAZEBO SIT OUT
- N. LAWN TENNIS COURT
- O. WATER FOUNTAIN
- P. BASKET BALL COURT

### GARDEN -1

- Water Body and Fountain
- WALKING TRACK
- GAZEEBO 3 NOS. (COVERD SIT OUT)

STATE OF ART DESIGN MAIN GATE

• GAZEEBO - 1 NOS. (COVERD SIT OUT)

• GAZEEBO - 1 NOS. (COVERD SIT OUT)

- BIG LAWN
- BENCH SIT OUT

### MAIN GATE

GARDEN -2

BIG LAWN

GARDEN -3

BIG LAWN

OPEN GYM

TEMPLE

SECURITY CABIN

Walking Track

BENCH SIT OUT

WALKING TRACK

KIDS PLAY AREA

BENCH SIT OUT

- CYCLING TRACK
- AMPHETHETARE

### GARDEN -5

- MULTY SPORTS COURT
- KIDS PLAY AREA
- OPEN GYM
- WALKING TRACK
- GAZEEBO 2 NOS. (COVERD SIT OUT)
- BENCH SIT OUT

### GARDEN -6

- KIDS PLAY AREA
- OPEN GYM

#### GARDEN -4

- WALKING TRACK
- GAZEEBO 3 NOS. (COVERD SIT OUT)
- BIG LAWN
- NET CRICKET
- MULTY SPORTS COURT
- KIDS PLAY AREA
- OPEN GYM
- WALKING TRACK

- BENCH SIT OUT

- BIG LAWN

- BIG LAWN
- BENCH SIT OUT

### GARDEN -7

- KIDS PLAY AREA
- BIG LAWN
- WATER BODY AND FOUNTAIN
- BENCH SIT OUT
- LAWN TENNIS COURT

### GARDEN -8

- BIG LAWN
- KIDS PLAY AREA
- OPEN GYM
- BIG LAWN
- GAZEEBO 1 NOS. (COVERD SIT OUT)
- BENCH SIT OUT

### GARDEN -9

- KIDS PLAY AREA
- OPEN GYM
- BIG LAWN
- GAZEEBO 1 NOS. (COVERD SIT OUT)
- HALF BASKET BALL COURT
- WATER BODY AND FOUNTAIN
- BENCH SIT OUT

### **CLUB HOUSE**

- INDOOR GYM
- INDOOR GAMES
- SWIMMING POOL BANQUET HALL
- PARTY LAWN