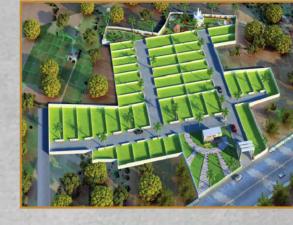

### KEY FEATURES

- A. STATE OF THE ART DRIVEWAY
- **B.** Modern Gate
- C. GARDEN WITH PERGOLA & WATER BODY
- **D.** GOLDEN WORLD SQUARE
- E. TEMPLE
- F. TEMPLE GARDEN & SIT OUT
- G. KIDS PLAY AREA
- H. MULTIPURPOSE PLAY COURT
- I. NET CRICKET
- J. OUTER GYM
- K. CLUB HOUSE
- L. SWIMMING POOL
- M. GAZEBO SIT OUT
- N. LAWN TENNIS COURT
- O. WATER FOUNTAIN
- P. BASKET BALL COURT

### GARDEN -1

- Water Body and Fountain
- WALKING TRACK
- GAZEEBO 3 NOS. (COVERD SIT OUT)

STATE OF ART DESIGN MAIN GATE

• GAZEEBO - 1 NOS. (COVERD SIT OUT)

• GAZEEBO - 1 NOS. (COVERD SIT OUT)

- BIG LAWN
- BENCH SIT OUT

### MAIN GATE

GARDEN -2

BIG LAWN

GARDEN -3

BIG LAWN

OPEN GYM

TEMPLE

SECURITY CABIN

Walking Track

BENCH SIT OUT

WALKING TRACK

KIDS PLAY AREA

BENCH SIT OUT

- CYCLING TRACK
- AMPHETHETARE

### GARDEN -5

- MULTY SPORTS COURT
- KIDS PLAY AREA
- OPEN GYM
- WALKING TRACK
- GAZEEBO 2 NOS. (COVERD SIT OUT)
- BENCH SIT OUT

### GARDEN -6

- KIDS PLAY AREA
- OPEN GYM

#### GARDEN -4

- WALKING TRACK
- GAZEEBO 3 NOS. (COVERD SIT OUT)
- BIG LAWN
- NET CRICKET
- MULTY SPORTS COURT
- KIDS PLAY AREA
- OPEN GYM
- WALKING TRACK

- BENCH SIT OUT

- BIG LAWN

- BIG LAWN
- BENCH SIT OUT

### GARDEN -7

- KIDS PLAY AREA
- BIG LAWN
- WATER BODY AND FOUNTAIN
- BENCH SIT OUT
- LAWN TENNIS COURT

### GARDEN -8

- BIG LAWN
- KIDS PLAY AREA
- OPEN GYM
- BIG LAWN
- GAZEEBO 1 NOS. (COVERD SIT OUT)
- BENCH SIT OUT

### GARDEN -9

- KIDS PLAY AREA
- OPEN GYM
- BIG LAWN
- GAZEEBO 1 NOS. (COVERD SIT OUT)
- HALF BASKET BALL COURT
- WATER BODY AND FOUNTAIN
- BENCH SIT OUT

### **CLUB HOUSE**

- INDOOR GYM
- INDOOR GAMES
- SWIMMING POOL BANQUET HALL
- PARTY LAWN