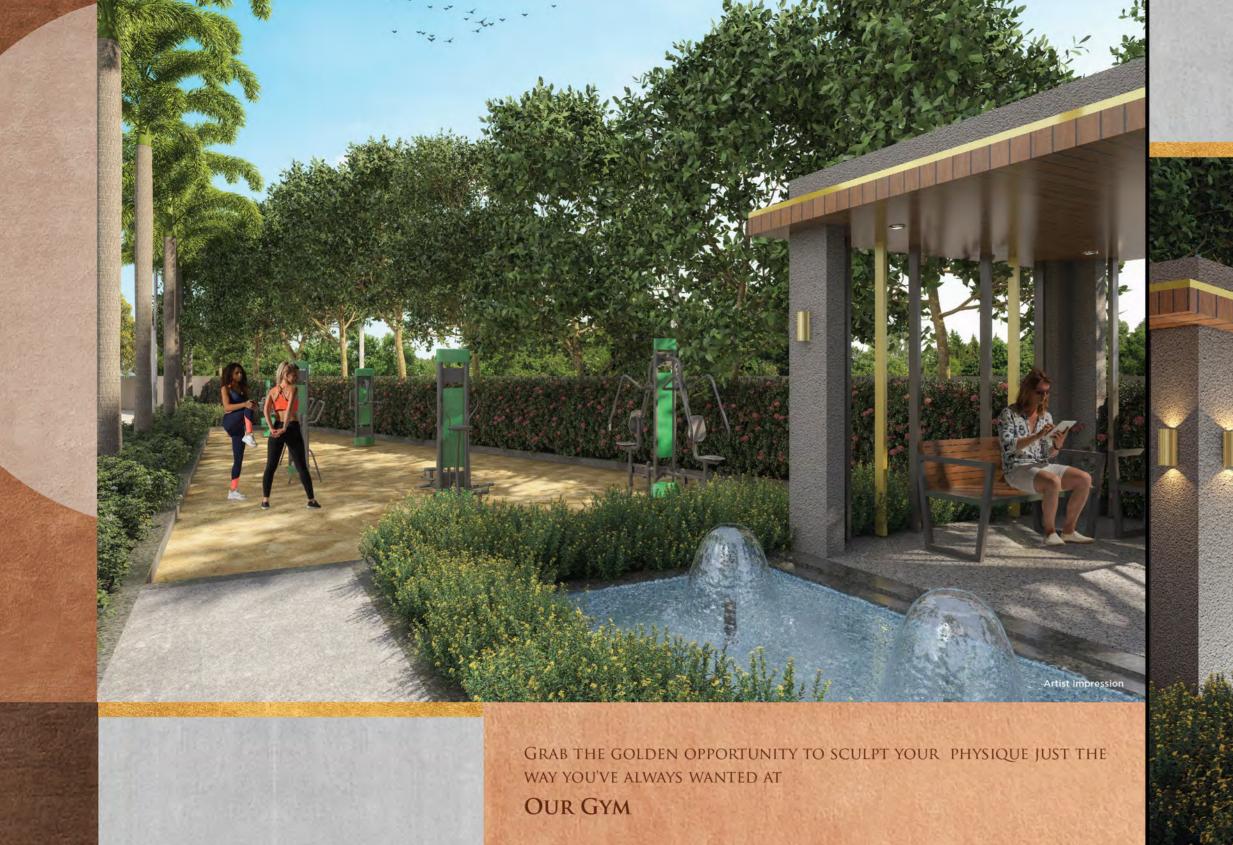

### KEY FEATURES

- A. STATE OF THE ART DRIVEWAY
- **B.** Modern Gate
- C. GARDEN WITH PERGOLA & WATER BODY
- **D.** GOLDEN WORLD SQUARE
- E. TEMPLE
- F. TEMPLE GARDEN & SIT OUT
- G. KIDS PLAY AREA
- H. MULTIPURPOSE PLAY COURT
- I. NET CRICKET
- J. OUTER GYM
- K. CLUB HOUSE
- L. SWIMMING POOL
- M. GAZEBO SIT OUT
- N. LAWN TENNIS COURT
- O. WATER FOUNTAIN
- P. BASKET BALL COURT

### GARDEN -5

- MULTY SPORTS COURT
- KIDS PLAY AREA
- OPEN GYM
- WALKING TRACK
- GAZEEBO 2 NOS. (COVERD SIT OUT)
- BENCH SIT OUT

### GARDEN -6

- KIDS PLAY AREA
- OPEN GYM

### GARDEN -8

- BIG LAWN
- KIDS PLAY AREA
- OPEN GYM
- BIG LAWN
- GAZEEBO 1 NOS. (COVERD SIT OUT)
- BENCH SIT OUT

### GARDEN -9

- KIDS PLAY AREA
- OPEN GYM
- BIG LAWN
- GAZEEBO 1 NOS. (COVERD SIT OUT)
- HALF BASKET BALL COURT
- WATER BODY AND FOUNTAIN
- BENCH SIT OUT