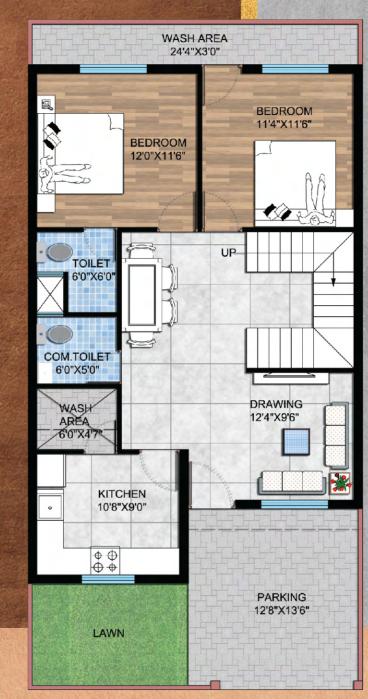

### GROUND FLOOR PLAN

PLOT AREA: 25'X50' - 1250 SQFT SELABLE AREA: 1000 SQFT.

### GROUND FLOOR PLAN

PLOT AREA: 25'X50' - 1250 SQFT SELABLE AREA: 1102 SQFT.