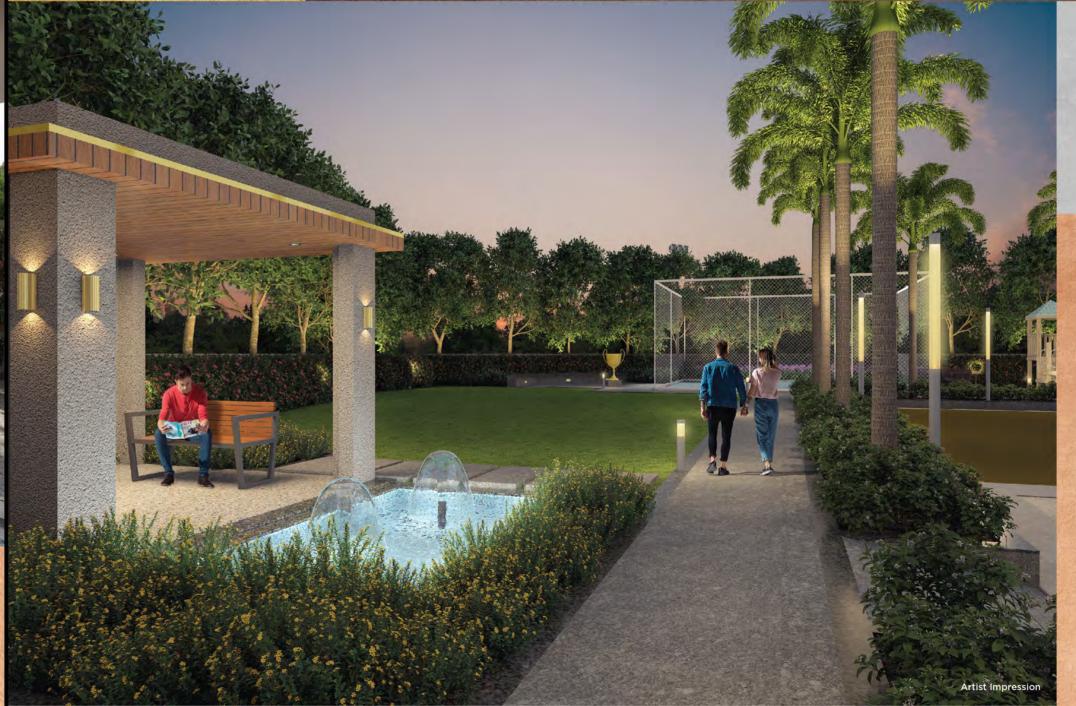

### GARDEN -1

- Water Body and Fountain
- WALKING TRACK
- GAZEEBO 3 NOS. (COVERD SIT OUT)

STATE OF ART DESIGN MAIN GATE

• GAZEEBO - 1 NOS. (COVERD SIT OUT)

• GAZEEBO - 1 NOS. (COVERD SIT OUT)

- BIG LAWN
- BENCH SIT OUT

### MAIN GATE

GARDEN -2

BIG LAWN

GARDEN -3

BIG LAWN

OPEN GYM

TEMPLE

SECURITY CABIN

Walking Track

BENCH SIT OUT

WALKING TRACK

KIDS PLAY AREA

BENCH SIT OUT

- CYCLING TRACK
- AMPHETHETARE