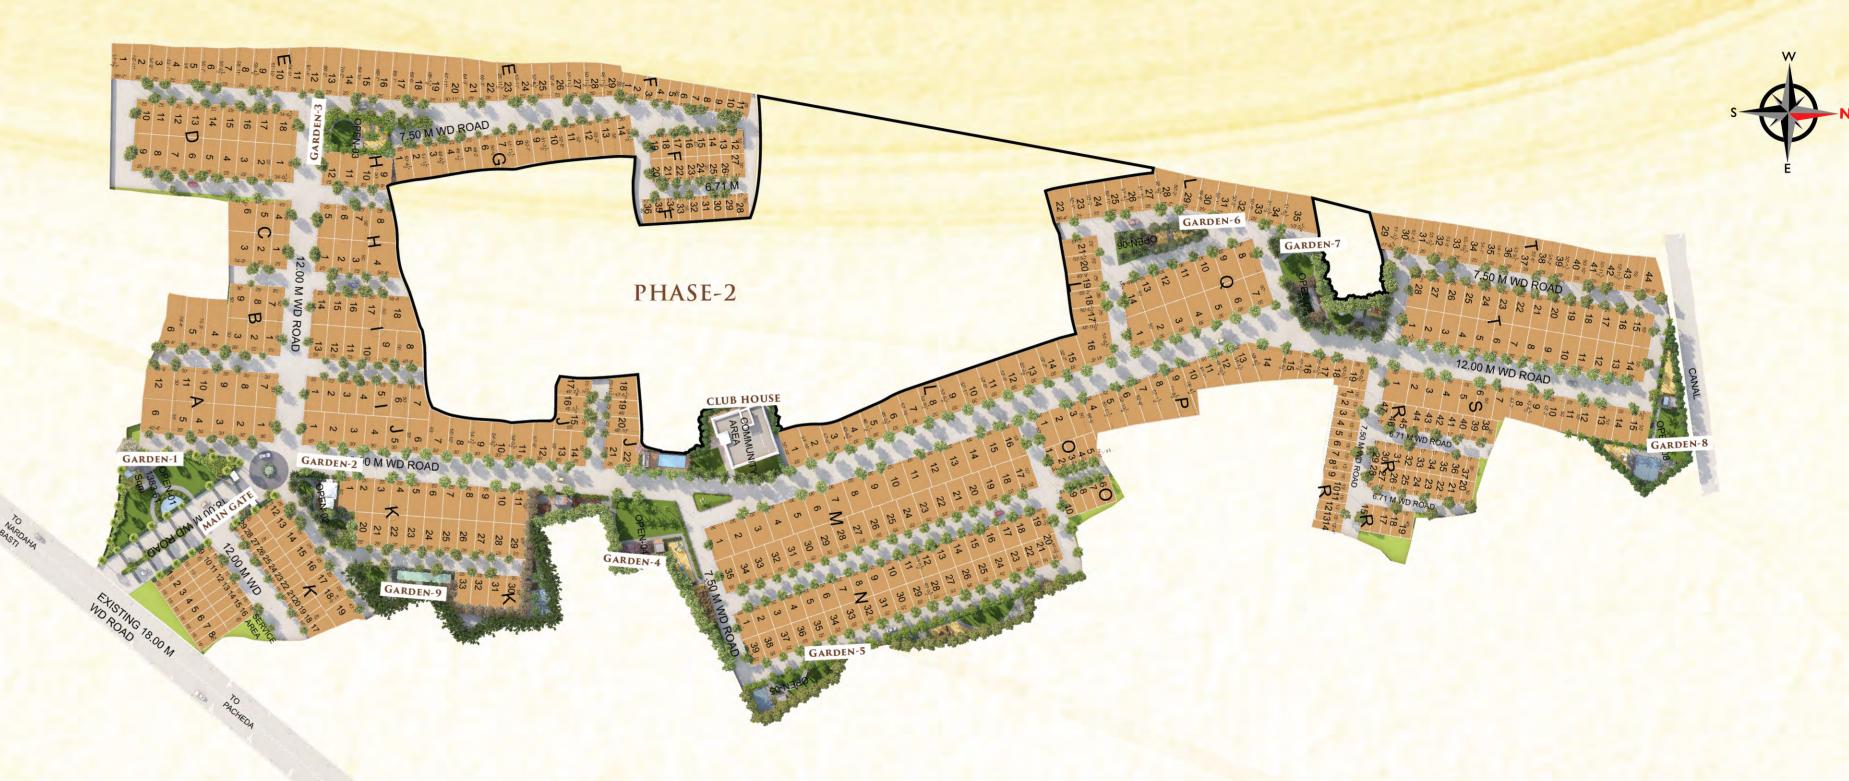

### KEY FEATURES

- A. STATE OF THE ART DRIVEWAY
- **B.** Modern Gate
- C. GARDEN WITH PERGOLA & WATER BODY
- **D.** GOLDEN WORLD SQUARE
- E. TEMPLE
- F. TEMPLE GARDEN & SIT OUT
- G. KIDS PLAY AREA
- H. MULTIPURPOSE PLAY COURT
- I. NET CRICKET
- J. OUTER GYM
- K. CLUB HOUSE
- L. SWIMMING POOL
- M. GAZEBO SIT OUT
- N. LAWN TENNIS COURT
- O. WATER FOUNTAIN
- P. BASKET BALL COURT

### GARDEN -1

- Water Body and Fountain
- WALKING TRACK
- GAZEEBO 3 NOS. (COVERD SIT OUT)

STATE OF ART DESIGN MAIN GATE

• GAZEEBO - 1 NOS. (COVERD SIT OUT)

• GAZEEBO - 1 NOS. (COVERD SIT OUT)

- BIG LAWN
- BENCH SIT OUT

### MAIN GATE

GARDEN -2

BIG LAWN

GARDEN -3

BIG LAWN

OPEN GYM

TEMPLE

SECURITY CABIN

Walking Track

BENCH SIT OUT

WALKING TRACK

KIDS PLAY AREA

BENCH SIT OUT

- CYCLING TRACK
- AMPHETHETARE

### GARDEN -5

- MULTY SPORTS COURT
- KIDS PLAY AREA
- OPEN GYM
- WALKING TRACK
- GAZEEBO 2 NOS. (COVERD SIT OUT)
- BENCH SIT OUT

### GARDEN -6

- KIDS PLAY AREA
- OPEN GYM

#### GARDEN -4

- WALKING TRACK
- GAZEEBO 3 NOS. (COVERD SIT OUT)
- BIG LAWN
- NET CRICKET
- MULTY SPORTS COURT
- KIDS PLAY AREA
- OPEN GYM
- WALKING TRACK

- BENCH SIT OUT

- BIG LAWN

- BIG LAWN
- BENCH SIT OUT

### GARDEN -7

- KIDS PLAY AREA
- BIG LAWN
- WATER BODY AND FOUNTAIN
- BENCH SIT OUT
- LAWN TENNIS COURT

### GARDEN -8

- BIG LAWN
- KIDS PLAY AREA
- OPEN GYM
- BIG LAWN
- GAZEEBO 1 NOS. (COVERD SIT OUT)
- BENCH SIT OUT

### GARDEN -9

- KIDS PLAY AREA
- OPEN GYM
- BIG LAWN
- GAZEEBO 1 NOS. (COVERD SIT OUT)
- HALF BASKET BALL COURT
- WATER BODY AND FOUNTAIN
- BENCH SIT OUT

### **CLUB HOUSE**

- INDOOR GYM
- INDOOR GAMES
- SWIMMING POOL BANQUET HALL
- PARTY LAWN